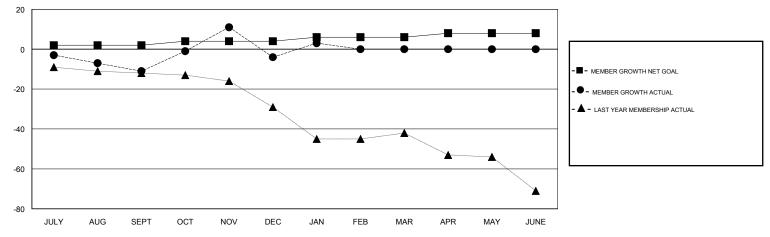

### GMT CA

| Clubs         |               |             |               | Members               |                           |                         |                                                    |
|---------------|---------------|-------------|---------------|-----------------------|---------------------------|-------------------------|----------------------------------------------------|
|               | RESULTS FOR   | R 2018-2019 |               | RESULTS FOR 2018-2019 |                           |                         |                                                    |
| QUARTER       | NEW CLUB GOAL | NEW CLUBS   | DROPPED CLUBS | QUARTER               | MEMBER GROWTH NET<br>GOAL | MEMBER GROWTH<br>ACTUAL | DROPPED<br>MEMBERS ACTUAL<br>(including transfers) |
| JULY/AUG/SEPT | 0             | 0           | 2             | JULY/AUG/SEPT         | 2                         | 6                       | 16                                                 |
| OCT/NOV/DEC   | 0             | 0           | 0             | OCT/NOV/DEC           | 2                         | 39                      | 32                                                 |
| JAN/FEB/MAR   | 0             | 0           | 0             | JAN/FEB/MAR           | 2                         | 14                      | 6                                                  |
| APR/MAY/JUNE  | 0             | 0           | 0             | APR/MAY/JUNE          | 2                         | 0                       | 0                                                  |

#### GOALS AND ACTUAL MEMBERS CUMULATIVE

| DROPPED CLUBS: 2 | 22 CLUBS OF 43 ADDED 1 OR MORE<br>NEW MEMBERS | GENDER DISTRIBUTION<br>MALE 844 (80.38%)<br>FEMALE 206 (19.62%) |    |
|------------------|-----------------------------------------------|-----------------------------------------------------------------|----|
| DROPPED MEMBERS  |                                               | Women Percentage Fiscal Year Goal: 0%                           |    |
| DECEASED 13      | CLICK HERE FOR CUMULATIVE                     | TOTAL FAMILY UNIT MEMBERS                                       |    |
| CLUB CANCELLED 4 | MEMBERSHIP DATA                               |                                                                 | 52 |
| OTHER 37         |                                               | FAMILY MEMBERS PAYING HALF                                      |    |
| TOTAL 54         |                                               |                                                                 |    |